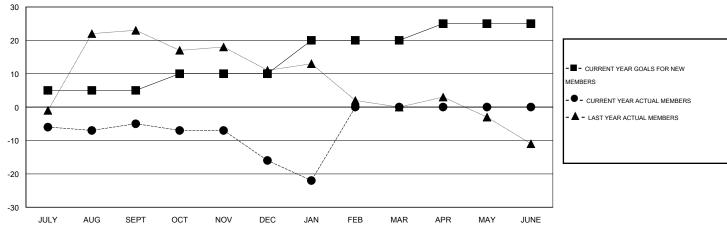

### GOALS AND ACTUAL MEMBERS CUMULATIVE

| DROPPED CLUBS: 0 |    | 22 CLUBS OF 48 ADDED 1 OR MORE<br>NEW MEMBERS | GENDER DISTRIBUTION  MALE 1,167 (82.13%) |              |     |
|------------------|----|-----------------------------------------------|------------------------------------------|--------------|-----|
| DROPPED MEMBERS  |    |                                               | FEMALE                                   | 254 (17.87%) |     |
| DECEASED         | 13 | CLICK HERE FOR HEALTH                         | FAMILY UNIT MEMBERS                      |              | 170 |
| CLUB CANCELLED 0 |    | ASSESSMENT DATA                               | HEAD OF HOUSEHOLD                        |              | 84  |
| OTHER            | 54 |                                               | NON HEAD OF HOUSEHOLE                    |              | 86  |
| TOTAL 67         |    |                                               | NON-HEAD OF HOUSEHOLD                    |              | 00  |